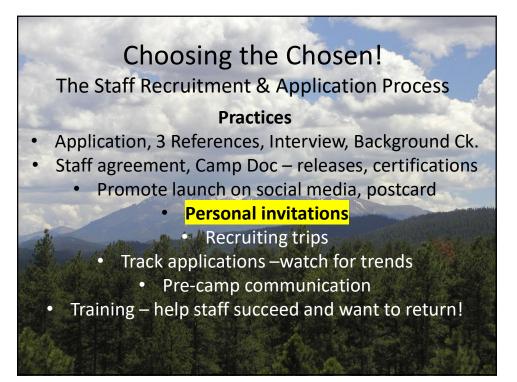

## <section-header><text><text><text><text><text><text>















































## Choosing the Chosen! The Staff Recruitment & Application Process Inme – attend functions Attention – spend quality time with staff Sents – Staff Training, Reunion, Parties Afirmation/Thanks – notice work well done, b-days In college staff in for off-season retreats Incentive program for staff recruiting new staff







## Choosing the Chosen! The Staff Recruitment & Application Process

## We are inviting people to participate in a lifechanging experience!

"The big boys are home and recovering from several weeks with you all. We just wanted to say a special thank you to all of you for your love, care, investment in their lives over the years. You all patiently endured some trying years (maybe there are a few years left) but they never felt unloved or unwelcome. Because of that, Camp